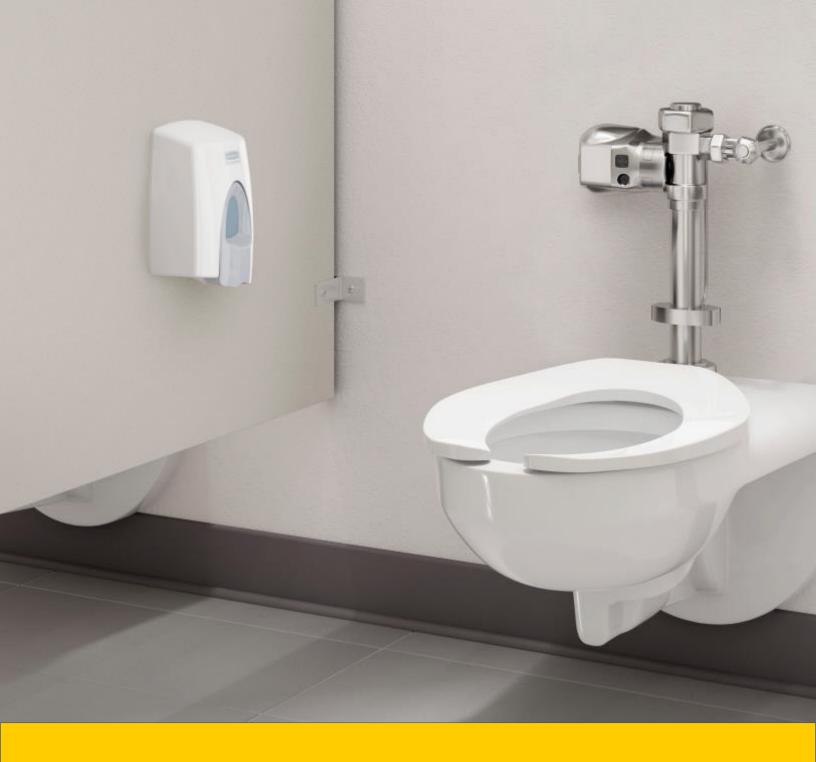

# **Clean Seat**

Clean Seat is a surface cleaner that can be mounted anywhere in the washroom to help remove dirt and grime from a variety of surfaces, from toilet seats to baby changing stations.

## Clean Seat

Clean washroom surfaces with a convenient wall-mounted dispensing system.

Mount anywhere in the washroom to remove dirt and grime on surfaces, such as toilet seats and baby changing stations.

#### **HEALTH & WELLNESS:**

Maintain a high standard of clean on seats, handles, and other washroom surfaces