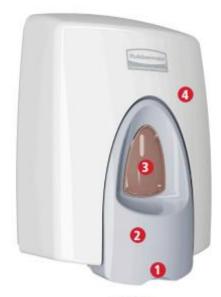

- ANTIMICROBIAL PUSHBAR:
   Utilizes a silver-ion coating
   that helps reduce cross contamination
- (3) VIEWING WINDOW: Allows maintenance staff to monitor when to replace refills
- ONVENIENT USE:
  Dispense the solution on bath tissue and wipe down surfaces
- ALCOHOL-BASED REFILL: Quick-drying formula cleans surfaces